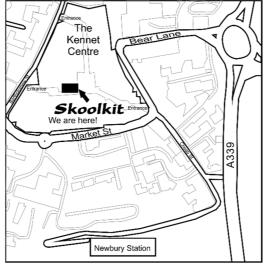

## Dear Castle School School Parent,

We are pleased to inform you that the full **Castle School** uniform is available all year round from our Newbury store (see map below), where our staff will be happy to help you. **Make sure you visit early to avoid the crowds!** 